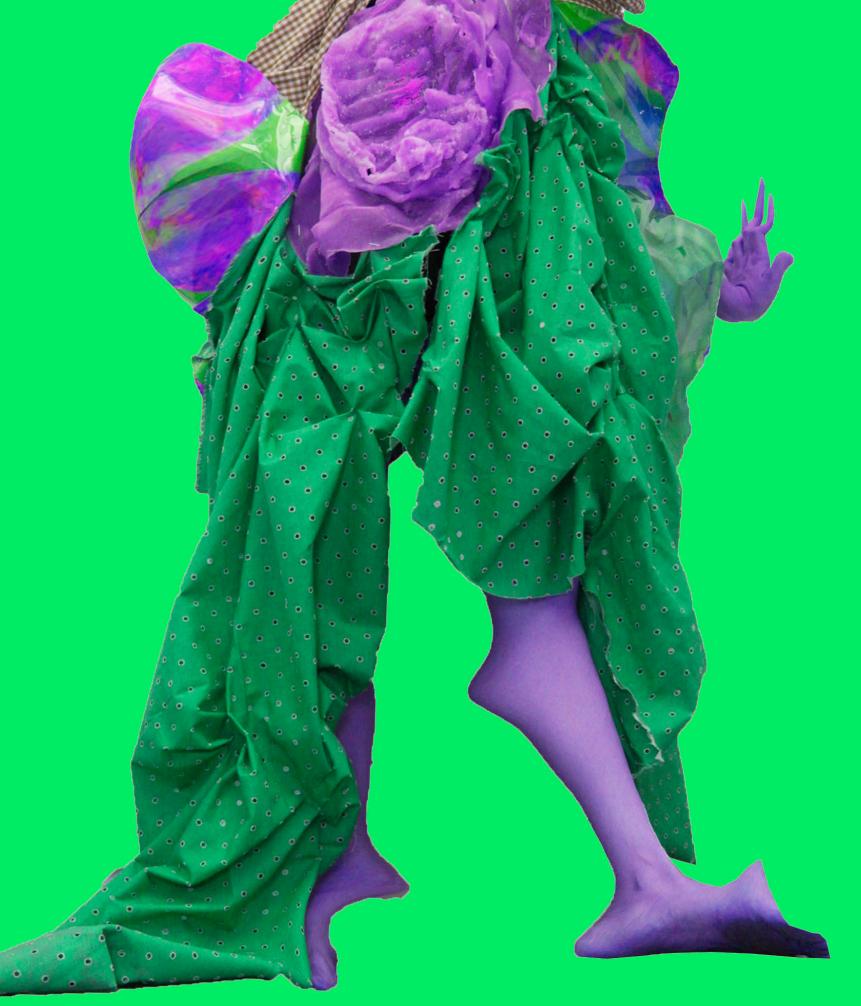

## Wierdos' Must-Haves

Eccentricity is a term at a blurred boundary, which changes as society develops in different cultural, poliltical and ethical contexts. The project is informed by an interview I conducted with people about their peculiarities, such as photographing ear wax and smashing food. The outcome is a garment with a wild mixture of quirky elements constructed with fabric, cast latex bread and printed PVC textile. It is intended to encourage people to be aware of and understand the diversity and differences of each individual.