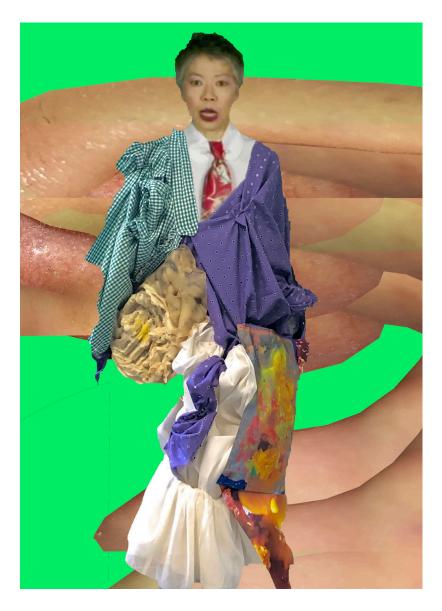

## Wierdos' Must-Haves

Eccentricity is a term at a blurred boundary, which changes as society develops in different cultural, poliltical and ethical contexts. The project is informed by an interview I conducted with people about their peculiarities, such as photographing ear wax and smashing food. The outcome is a garment with a wild mixture of quirky elements constructed with fabric, cast latex bread and printed PVC textile. It is intended to encourage people to be aware of and understand the diversity and differences of each individual.