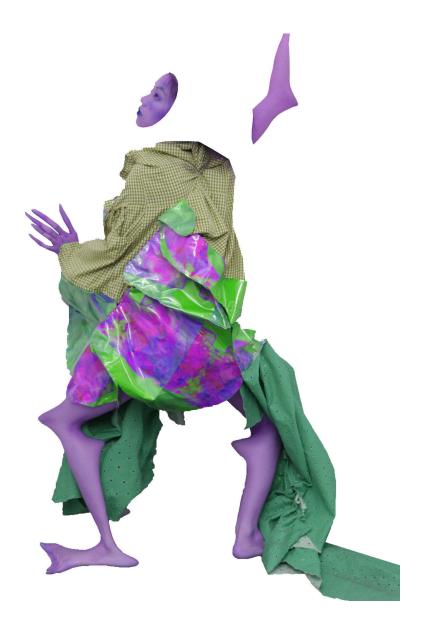

## Wierdos' Must-Haves

Eccentricity is a term at a blurred boundary, which changes as society develops in different cultural, poliltical and ethical contexts. The project is informed by an interview I conducted with people about their peculiarities, such as photographing ear wax and smashing food. The outcome is a garment with a wild mixture of quirky elements constructed with fabric, cast latex bread and printed PVC textile. It is intended to encourage people to be aware of and understand the diversity and differences of each individual.