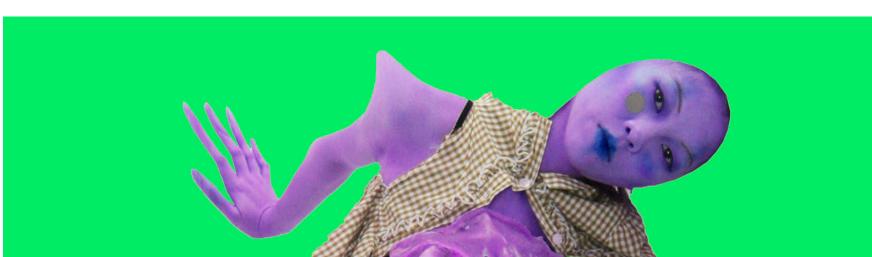

## Wierdos' Must-Haves

Eccentricity is a term at a blurred boundary, which changes as society develops in different cultural, poliltical and ethical contexts. The project is informed by an interview I conducted with people about their peculiarities, such as photographing ear wax and smashing food. The outcome is a garment with a wild mixture of quirky elements constructed with fabric, cast latex bread and printed PVC textile. It is intended to encourage people to be aware of and understand the diversity and differences of each individual.