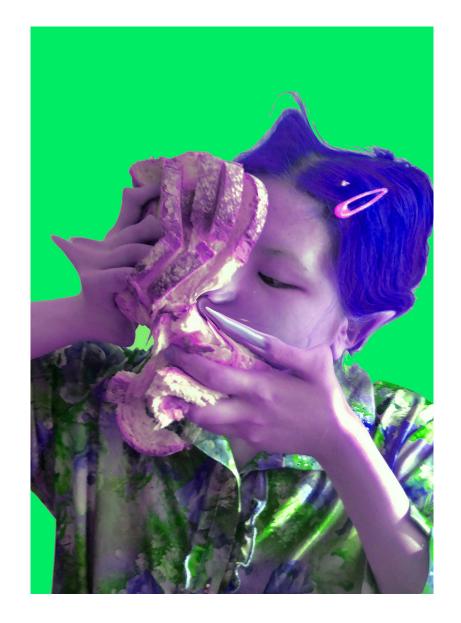

## Wierdos' Must-Haves

Eccentricity is a term at a blurred boundary, which changes as society develops in different cultural, poliltical and ethical contexts. The project is informed by an interview I conducted with people about their peculiarities, such as photographing ear wax and smashing food. The outcome is a garment with a wild mixture of quirky elements constructed with fabric, cast latex bread and printed PVC textile. It is intended to encourage people to be aware of and understand the diversity and differences of each individual.